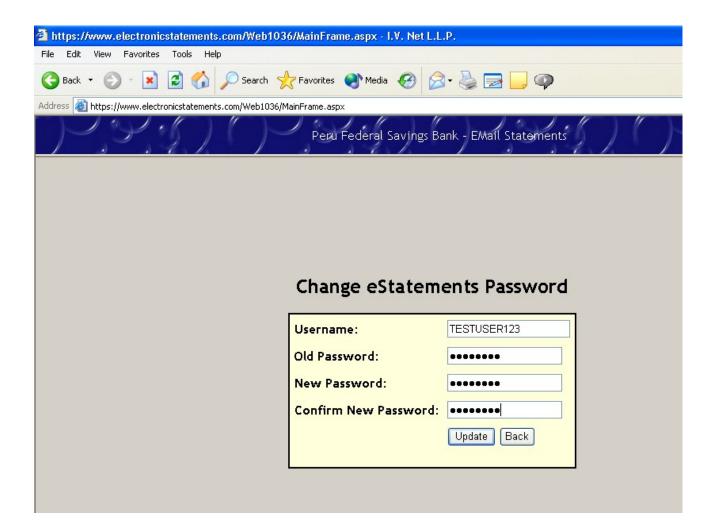

## **Changing Your Password:**

We recommend that you change your password during your first login and on a regular basis. By selecting <u>Change Password</u> on the main menu you will reach the Change Password screen which will allow you to change you password:

- The Password must be 8 character or more, and contain at least 1 number.
- Passwords are also Case Sensitive.
- After the password has been update, click the "Back" button to go back to the main menu.