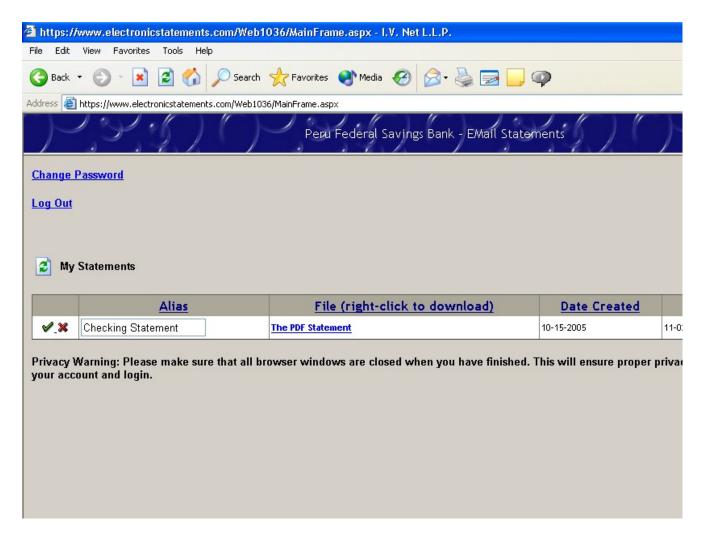

## **Change Alias Screen:**

If you would like to personalize the name of the account statements in order to distinguish it from another statement you will click on the picture of a Paper & Pencil, on the main menu page, in the far left column to the left of the statement name.

- A Green Check mark and Red "X" will appear.
- The alias box will allow you to type in an alias for the statement.
- To accept the new alias, click on the green check mark. To cancel click on the red X.