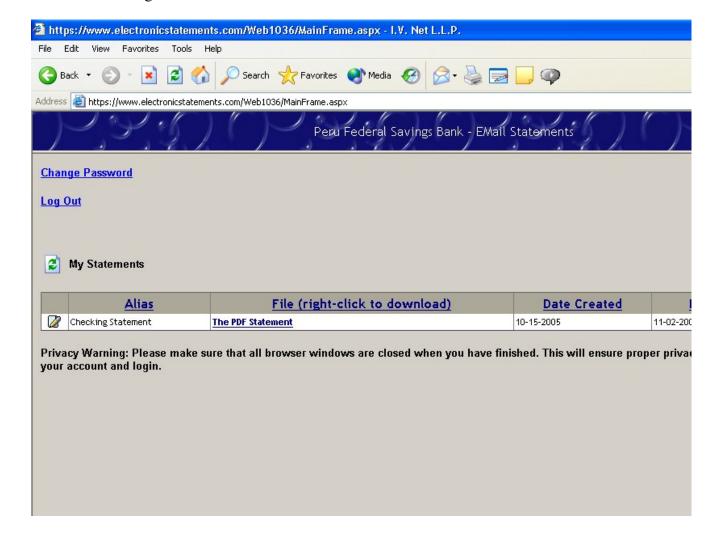

To login enter your Username (not case sensitive) and your Password (*Case Sensitive*) that was provided to you.

When you first login you will see the Main Menu with the following options:

- Change Password
- Change Alias
- View statement
- Log Out

## **To View a Statement:**

To view the statement, right click on the PDF Statement link to the right of the statement you wish to view. Adobe Acrobat will launch the statement into a separate window.

From this window Adobe Acrobat icons will appear that will help you to:

- Print out a copy of your statement
- Save a copy of the statement to your hard drive or other storage device for recordkeeping purposes
- Enlarge images of your checks for viewing