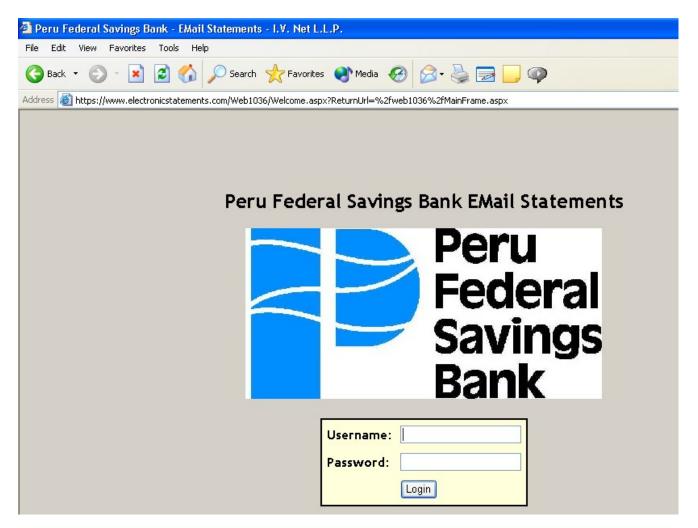

## PERU FEDERAL SAVINGS BANK EMAIL STATEMENTS INSTRUCTIONS

Monthly you will receive an email notifying you that your electronic statement is available. You will then click on the webpage link included in this email. The web address for the Email Statements is as follows: <a href="https://www.electronicstatements.com/web1036">https://www.electronicstatements.com/web1036</a>

To login enter your Username (not case sensitive) and your Password (*Case Sensitive*) that was provided to you.

When you first login you will see the Main Menu with the following options:

- Change Password
- Change Alias
- View statement
- Log Out