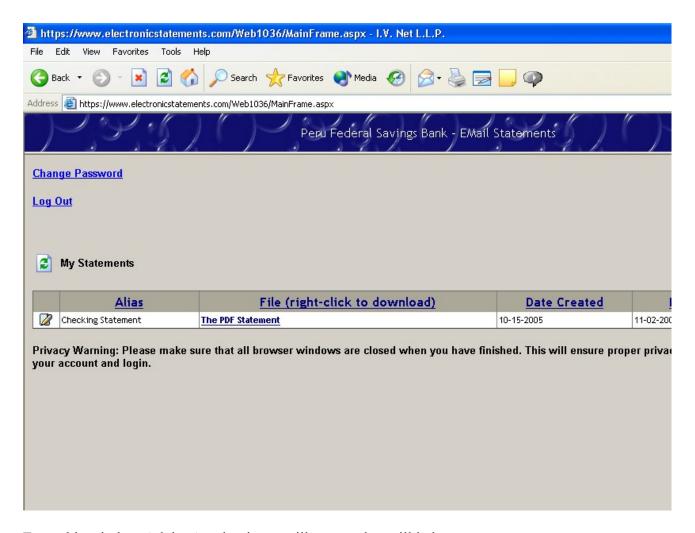

To login enter your Username (not case sensitive) and your Password (*Case Sensitive*) that was provided to you.

When you first login you will see the Main Menu with the following options:

- Change Password
- Change Alias
- View statement
- Log Out

## **Change Alias Screen:**

If you would like to personalize the name of the account statements in order to distinguish it from another statement you will click on the picture of a Paper & Pencil, on the main menu page, in the far left column to the left of the statement name.

## **To View a Statement:**

To view the statement, right click on the PDF Statement link to the right of the statement you wish to view. Adobe Acrobat will launch the statement into a separate window.

From this window Adobe Acrobat icons will appear that will help you to: